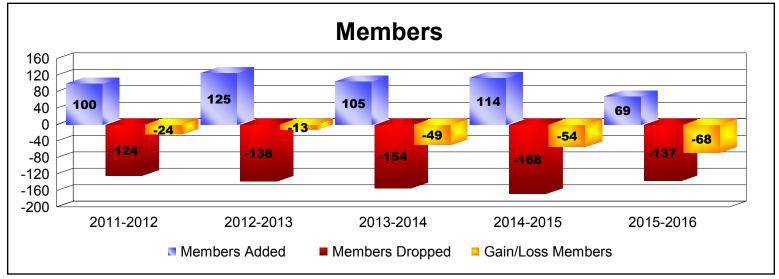

## District 11 C1

| Year      | New<br>Clubs | Dropped<br>Clubs | Gain/<br>Loss<br>Clubs | New<br>Members | Charter<br>Members | Reinstate<br>Members | Transfer<br>Members | Total<br>Member<br>Added | Total<br>Members<br>Dropped | Gain/<br>Loss<br>Members |
|-----------|--------------|------------------|------------------------|----------------|--------------------|----------------------|---------------------|--------------------------|-----------------------------|--------------------------|
| 2011-2012 | 0            | -1               | -1                     | 92             | 0                  | 6                    | 2                   | 100                      | -124                        | -24                      |
| 2012-2013 | 0            | -1               | -1                     | 111            | 0                  | 8                    | 6                   | 125                      | -138                        | -13                      |
| 2013-2014 | 0            | -2               | -2                     | 97             | 0                  | 5                    | 3                   | 105                      | -154                        | -49                      |
| 2014-2015 | 0            | -2               | -2                     | 99             | 0                  | 12                   | 3                   | 114                      | -168                        | -54                      |
| 2015-2016 | 0            | 0                | 0                      | 58             | 1                  | 4                    | 6                   | 69                       | -137                        | -68                      |
| Average   | 0            | -1               | -1                     | 91             | 0                  | 7                    | 4                   | 103                      | -144                        | -42                      |