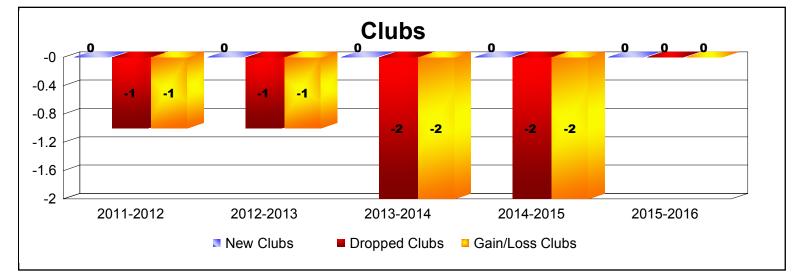

## District 11 C1

| Year      | New<br>Clubs | Dropped<br>Clubs | Gain/<br>Loss<br>Clubs | New<br>Members | Charter<br>Members | Reinstate<br>Members | Transfer<br>Members | Total<br>Member<br>Added | Total<br>Members<br>Dropped | Gain/<br>Loss<br>Members |
|-----------|--------------|------------------|------------------------|----------------|--------------------|----------------------|---------------------|--------------------------|-----------------------------|--------------------------|
| 2011-2012 | 0            | -1               | -1                     | 92             | 0                  | 6                    | 2                   | 100                      | -124                        | -24                      |
| 2012-2013 | 0            | -1               | -1                     | 111            | 0                  | 8                    | 6                   | 125                      | -138                        | -13                      |
| 2013-2014 | 0            | -2               | -2                     | 97             | 0                  | 5                    | 3                   | 105                      | -154                        | -49                      |
| 2014-2015 | 0            | -2               | -2                     | 99             | 0                  | 12                   | 3                   | 114                      | -168                        | -54                      |
| 2015-2016 | 0            | 0                | 0                      | 58             | 1                  | 4                    | 6                   | 69                       | -137                        | -68                      |
| Average   | 0            | -1               | -1                     | 91             | 0                  | 7                    | 4                   | 103                      | -144                        | -42                      |